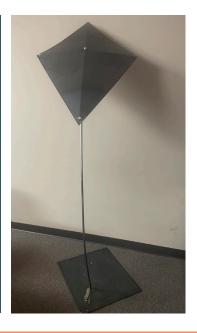

# 3 different size kites will be available All bases will be approx 18"

To complete the artwork, each piece must be initially coated with a primer and finished with three (3) coats of varnish. Both will be provided to you.

\*Remember, these will be outdoors, so it must be primed and finished appropriately.