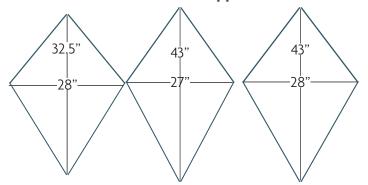

# 3 different size kites will be available All bases will be approx 18"

To complete the artwork, each piece must be initially coated with a primer and finished with three (3) coats of varnish. Both will be provided to you.