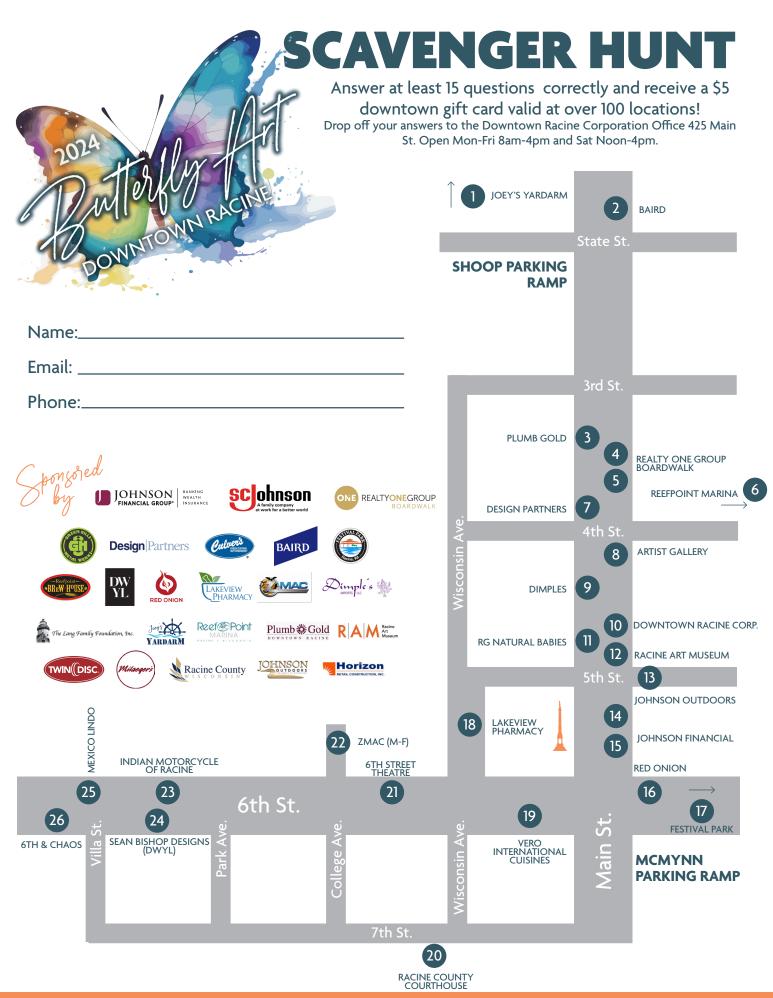

## **SCAVENGER HUNT**

| 1) "Good Morning"   Samira Gdisis   Sponsored By Joey's Yardarm                                                                                                                                                                                                                                                                                                                                                                                                                                                                                                                                                                                                                                                                                                                                                                                                                                                                                                                                                                                                                                                                                                                                                                                                                                                                                                                                                                                                                                                                               |
|-----------------------------------------------------------------------------------------------------------------------------------------------------------------------------------------------------------------------------------------------------------------------------------------------------------------------------------------------------------------------------------------------------------------------------------------------------------------------------------------------------------------------------------------------------------------------------------------------------------------------------------------------------------------------------------------------------------------------------------------------------------------------------------------------------------------------------------------------------------------------------------------------------------------------------------------------------------------------------------------------------------------------------------------------------------------------------------------------------------------------------------------------------------------------------------------------------------------------------------------------------------------------------------------------------------------------------------------------------------------------------------------------------------------------------------------------------------------------------------------------------------------------------------------------|
| Q: What are the two main colors used?                                                                                                                                                                                                                                                                                                                                                                                                                                                                                                                                                                                                                                                                                                                                                                                                                                                                                                                                                                                                                                                                                                                                                                                                                                                                                                                                                                                                                                                                                                         |
| 2) "Wings of Hopes and Dreams"   Tara Schmidt   Sponsored By Baird Wealth Private Management                                                                                                                                                                                                                                                                                                                                                                                                                                                                                                                                                                                                                                                                                                                                                                                                                                                                                                                                                                                                                                                                                                                                                                                                                                                                                                                                                                                                                                                  |
| Q: How many spots are both yellow and orange?                                                                                                                                                                                                                                                                                                                                                                                                                                                                                                                                                                                                                                                                                                                                                                                                                                                                                                                                                                                                                                                                                                                                                                                                                                                                                                                                                                                                                                                                                                 |
| 3) "All a Flutter"  The Prairie School   Sponsored By Plumb Gold                                                                                                                                                                                                                                                                                                                                                                                                                                                                                                                                                                                                                                                                                                                                                                                                                                                                                                                                                                                                                                                                                                                                                                                                                                                                                                                                                                                                                                                                              |
| Q: What is the shape found below the butterfly head?                                                                                                                                                                                                                                                                                                                                                                                                                                                                                                                                                                                                                                                                                                                                                                                                                                                                                                                                                                                                                                                                                                                                                                                                                                                                                                                                                                                                                                                                                          |
| 4) "Painting the Globe Gold"   Anita Lopez   Sponsored By Realty ONE Group Boardwalk - Sabina Lopez                                                                                                                                                                                                                                                                                                                                                                                                                                                                                                                                                                                                                                                                                                                                                                                                                                                                                                                                                                                                                                                                                                                                                                                                                                                                                                                                                                                                                                           |
| Q: What continent can be found on the bottom left wing?                                                                                                                                                                                                                                                                                                                                                                                                                                                                                                                                                                                                                                                                                                                                                                                                                                                                                                                                                                                                                                                                                                                                                                                                                                                                                                                                                                                                                                                                                       |
| 5) "Perpetual Bloom"   Jamie Jones   Sponsored By Realty One Boardwalk - Darryl Heyden                                                                                                                                                                                                                                                                                                                                                                                                                                                                                                                                                                                                                                                                                                                                                                                                                                                                                                                                                                                                                                                                                                                                                                                                                                                                                                                                                                                                                                                        |
| Q: What is at the top of the left wing that you see in the sky at night?                                                                                                                                                                                                                                                                                                                                                                                                                                                                                                                                                                                                                                                                                                                                                                                                                                                                                                                                                                                                                                                                                                                                                                                                                                                                                                                                                                                                                                                                      |
| 6) "Reefpoint Butterfly"   Nancy Barthuly   Sponsored By Reefpoint Marina and Reefpoint Brew House                                                                                                                                                                                                                                                                                                                                                                                                                                                                                                                                                                                                                                                                                                                                                                                                                                                                                                                                                                                                                                                                                                                                                                                                                                                                                                                                                                                                                                            |
| Q: What is the underwater creature that spans both wings?                                                                                                                                                                                                                                                                                                                                                                                                                                                                                                                                                                                                                                                                                                                                                                                                                                                                                                                                                                                                                                                                                                                                                                                                                                                                                                                                                                                                                                                                                     |
| 7) "Mosaic Monarch"   Makayla Nelson & Ambrea Pinkowski   Sponsored By Design Partners                                                                                                                                                                                                                                                                                                                                                                                                                                                                                                                                                                                                                                                                                                                                                                                                                                                                                                                                                                                                                                                                                                                                                                                                                                                                                                                                                                                                                                                        |
| Q: Are the wings symmetrical or asymmetrical?                                                                                                                                                                                                                                                                                                                                                                                                                                                                                                                                                                                                                                                                                                                                                                                                                                                                                                                                                                                                                                                                                                                                                                                                                                                                                                                                                                                                                                                                                                 |
| 8) "Le Papillon a Fleur"   Emma Jarrett   Sponsored By Lang Family Foundation                                                                                                                                                                                                                                                                                                                                                                                                                                                                                                                                                                                                                                                                                                                                                                                                                                                                                                                                                                                                                                                                                                                                                                                                                                                                                                                                                                                                                                                                 |
| Q: How many flowers are on the right wing?                                                                                                                                                                                                                                                                                                                                                                                                                                                                                                                                                                                                                                                                                                                                                                                                                                                                                                                                                                                                                                                                                                                                                                                                                                                                                                                                                                                                                                                                                                    |
| 9) "Fourth of July Butterfly"   Paul Muckler   Sponsored by Dimple's Fine Imports                                                                                                                                                                                                                                                                                                                                                                                                                                                                                                                                                                                                                                                                                                                                                                                                                                                                                                                                                                                                                                                                                                                                                                                                                                                                                                                                                                                                                                                             |
| Q: Are there more stars or stripes on the butterfly?                                                                                                                                                                                                                                                                                                                                                                                                                                                                                                                                                                                                                                                                                                                                                                                                                                                                                                                                                                                                                                                                                                                                                                                                                                                                                                                                                                                                                                                                                          |
| 10) "Wisconsin Butterfly Garden"   Rebecca Stern   Sponsored By Green Hills Metal Werks                                                                                                                                                                                                                                                                                                                                                                                                                                                                                                                                                                                                                                                                                                                                                                                                                                                                                                                                                                                                                                                                                                                                                                                                                                                                                                                                                                                                                                                       |
| Q: Is the yellow flower on the left or right wing?                                                                                                                                                                                                                                                                                                                                                                                                                                                                                                                                                                                                                                                                                                                                                                                                                                                                                                                                                                                                                                                                                                                                                                                                                                                                                                                                                                                                                                                                                            |
| 11) "Mystery Butterfly"   Timothy Carls   Sponsored By Twin Disc, Inc.                                                                                                                                                                                                                                                                                                                                                                                                                                                                                                                                                                                                                                                                                                                                                                                                                                                                                                                                                                                                                                                                                                                                                                                                                                                                                                                                                                                                                                                                        |
| Q: What famous cartoon does the design resemble?                                                                                                                                                                                                                                                                                                                                                                                                                                                                                                                                                                                                                                                                                                                                                                                                                                                                                                                                                                                                                                                                                                                                                                                                                                                                                                                                                                                                                                                                                              |
| 12) "Downtown Racine Mosaic"   Andrea Mickelson   Sponsored By Racine Art Museum                                                                                                                                                                                                                                                                                                                                                                                                                                                                                                                                                                                                                                                                                                                                                                                                                                                                                                                                                                                                                                                                                                                                                                                                                                                                                                                                                                                                                                                              |
| Q: How many mosaic tiles are used in the yellow flower?                                                                                                                                                                                                                                                                                                                                                                                                                                                                                                                                                                                                                                                                                                                                                                                                                                                                                                                                                                                                                                                                                                                                                                                                                                                                                                                                                                                                                                                                                       |
| 13) "The Watchers Within"   Joyce Williamson   Sponsored by Johnson Outdoors                                                                                                                                                                                                                                                                                                                                                                                                                                                                                                                                                                                                                                                                                                                                                                                                                                                                                                                                                                                                                                                                                                                                                                                                                                                                                                                                                                                                                                                                  |
| Q: What color are the two owls' eyes?                                                                                                                                                                                                                                                                                                                                                                                                                                                                                                                                                                                                                                                                                                                                                                                                                                                                                                                                                                                                                                                                                                                                                                                                                                                                                                                                                                                                                                                                                                         |
| 14) "Flora Flutter"   Sarah Ratliff   Sponsored By Johnson Financial Group                                                                                                                                                                                                                                                                                                                                                                                                                                                                                                                                                                                                                                                                                                                                                                                                                                                                                                                                                                                                                                                                                                                                                                                                                                                                                                                                                                                                                                                                    |
| 14) "Flora Flutter"   Sarah Katliff   Sponsored by Johnson Financial Group                                                                                                                                                                                                                                                                                                                                                                                                                                                                                                                                                                                                                                                                                                                                                                                                                                                                                                                                                                                                                                                                                                                                                                                                                                                                                                                                                                                                                                                                    |
| Q: What type of plant appears the most?                                                                                                                                                                                                                                                                                                                                                                                                                                                                                                                                                                                                                                                                                                                                                                                                                                                                                                                                                                                                                                                                                                                                                                                                                                                                                                                                                                                                                                                                                                       |
|                                                                                                                                                                                                                                                                                                                                                                                                                                                                                                                                                                                                                                                                                                                                                                                                                                                                                                                                                                                                                                                                                                                                                                                                                                                                                                                                                                                                                                                                                                                                               |
| Q: What type of plant appears the most?                                                                                                                                                                                                                                                                                                                                                                                                                                                                                                                                                                                                                                                                                                                                                                                                                                                                                                                                                                                                                                                                                                                                                                                                                                                                                                                                                                                                                                                                                                       |
| Q: What type of plant appears the most?                                                                                                                                                                                                                                                                                                                                                                                                                                                                                                                                                                                                                                                                                                                                                                                                                                                                                                                                                                                                                                                                                                                                                                                                                                                                                                                                                                                                                                                                                                       |
| Q: What type of plant appears the most?                                                                                                                                                                                                                                                                                                                                                                                                                                                                                                                                                                                                                                                                                                                                                                                                                                                                                                                                                                                                                                                                                                                                                                                                                                                                                                                                                                                                                                                                                                       |
| Q: What type of plant appears the most?  15) "I Love You More Than a Billion Sunsets"   Mindi Silich   Sponsored By Johnson Financial Group  What is under each sentence and looks like it's wrapped around the base?  16) "Keep Going"   Jason Seyferth   Sponsored By Red Onion Cafe  Q: How many flowers are found on the base?  17) "Groovy Garden"   Kelly Witte   Sponsored By Festival Park                                                                                                                                                                                                                                                                                                                                                                                                                                                                                                                                                                                                                                                                                                                                                                                                                                                                                                                                                                                                                                                                                                                                            |
| Q: What type of plant appears the most?  15) "I Love You More Than a Billion Sunsets"   Mindi Silich   Sponsored By Johnson Financial Group  What is under each sentence and looks like it's wrapped around the base?  16) "Keep Going"   Jason Seyferth   Sponsored By Red Onion Cafe  Q: How many flowers are found on the base?                                                                                                                                                                                                                                                                                                                                                                                                                                                                                                                                                                                                                                                                                                                                                                                                                                                                                                                                                                                                                                                                                                                                                                                                            |
| Q: What type of plant appears the most?  15) "I Love You More Than a Billion Sunsets"   Mindi Silich   Sponsored By Johnson Financial Group  What is under each sentence and looks like it's wrapped around the base?  16) "Keep Going"   Jason Seyferth   Sponsored By Red Onion Cafe  Q: How many flowers are found on the base?  17) "Groovy Garden"   Kelly Witte   Sponsored By Festival Park                                                                                                                                                                                                                                                                                                                                                                                                                                                                                                                                                                                                                                                                                                                                                                                                                                                                                                                                                                                                                                                                                                                                            |
| Q: What type of plant appears the most?  15) "I Love You More Than a Billion Sunsets"   Mindi Silich   Sponsored By Johnson Financial Group  What is under each sentence and looks like it's wrapped around the base?  16) "Keep Going"   Jason Seyferth   Sponsored By Red Onion Cafe  Q: How many flowers are found on the base?  17) "Groovy Garden"   Kelly Witte   Sponsored By Festival Park  Q: How many different plants can you count?  18) "Through Stained Glass City Streets"   Andrea Rodriguez   Sponsored By Lakeview Pharmacy of Racine  Q: In total, how many circles can you find on the butterfly?                                                                                                                                                                                                                                                                                                                                                                                                                                                                                                                                                                                                                                                                                                                                                                                                                                                                                                                         |
| Q: What type of plant appears the most?  15) "I Love You More Than a Billion Sunsets"   Mindi Silich   Sponsored By Johnson Financial Group  What is under each sentence and looks like it's wrapped around the base?  16) "Keep Going"   Jason Seyferth   Sponsored By Red Onion Cafe  Q: How many flowers are found on the base?  17) "Groovy Garden"   Kelly Witte   Sponsored By Festival Park  Q: How many different plants can you count?  18) "Through Stained Glass City Streets"   Andrea Rodriguez   Sponsored By Lakeview Pharmacy of Racine  Q: In total, how many circles can you find on the butterfly?  19) "You Give Me Butterflies"   Delise Evans   Sponsored By S.C. Johnson                                                                                                                                                                                                                                                                                                                                                                                                                                                                                                                                                                                                                                                                                                                                                                                                                                               |
| Q: What type of plant appears the most?  15) "I Love You More Than a Billion Sunsets"   Mindi Silich   Sponsored By Johnson Financial Group  What is under each sentence and looks like it's wrapped around the base?  16) "Keep Going"   Jason Seyferth   Sponsored By Red Onion Cafe  Q: How many flowers are found on the base?  17) "Groovy Garden"   Kelly Witte   Sponsored By Festival Park  Q: How many different plants can you count?  18) "Through Stained Glass City Streets"   Andrea Rodriguez   Sponsored By Lakeview Pharmacy of Racine  Q: In total, how many circles can you find on the butterfly?  19) "You Give Me Butterflies"   Delise Evans   Sponsored By S.C. Johnson  Q: Where on the butterfly are the artist's initials?                                                                                                                                                                                                                                                                                                                                                                                                                                                                                                                                                                                                                                                                                                                                                                                         |
| Q: What type of plant appears the most?  15) "I Love You More Than a Billion Sunsets"   Mindi Silich   Sponsored By Johnson Financial Group  What is under each sentence and looks like it's wrapped around the base?  16) "Keep Going"   Jason Seyferth   Sponsored By Red Onion Cafe  Q: How many flowers are found on the base?  17) "Groovy Garden"   Kelly Witte   Sponsored By Festival Park  Q: How many different plants can you count?  18) "Through Stained Glass City Streets"   Andrea Rodriguez   Sponsored By Lakeview Pharmacy of Racine  Q: In total, how many circles can you find on the butterfly?  19) "You Give Me Butterflies"   Delise Evans   Sponsored By S.C. Johnson  Q: Where on the butterfly are the artist's initials?  20) "Collaboration"   Alex Gonzalez   Sponsored By Racine County                                                                                                                                                                                                                                                                                                                                                                                                                                                                                                                                                                                                                                                                                                                       |
| Q: What type of plant appears the most?  15) "I Love You More Than a Billion Sunsets"   Mindi Silich   Sponsored By Johnson Financial Group  What is under each sentence and looks like it's wrapped around the base?  16) "Keep Going"   Jason Seyferth   Sponsored By Red Onion Cafe  Q: How many flowers are found on the base?  17) "Groovy Garden"   Kelly Witte   Sponsored By Festival Park  Q: How many different plants can you count?  18) "Through Stained Glass City Streets"   Andrea Rodriguez   Sponsored By Lakeview Pharmacy of Racine  Q: In total, how many circles can you find on the butterfly?  19) "You Give Me Butterflies"   Delise Evans   Sponsored By S.C. Johnson  Q: Where on the butterfly are the artist's initials?                                                                                                                                                                                                                                                                                                                                                                                                                                                                                                                                                                                                                                                                                                                                                                                         |
| Q: What type of plant appears the most?  15) "I Love You More Than a Billion Sunsets"   Mindi Silich   Sponsored By Johnson Financial Group  What is under each sentence and looks like it's wrapped around the base?  16) "Keep Going"   Jason Seyferth   Sponsored By Red Onion Cafe  Q: How many flowers are found on the base?  17) "Groovy Garden"   Kelly Witte   Sponsored By Festival Park  Q: How many different plants can you count?  18) "Through Stained Glass City Streets"   Andrea Rodriguez   Sponsored By Lakeview Pharmacy of Racine  Q: In total, how many circles can you find on the butterfly?  19) "You Give Me Butterflies"   Delise Evans   Sponsored By S.C. Johnson  Q: Where on the butterfly are the artist's initials?  20) "Collaboration"   Alex Gonzalez   Sponsored By Racine County                                                                                                                                                                                                                                                                                                                                                                                                                                                                                                                                                                                                                                                                                                                       |
| Q: What type of plant appears the most?  15) "I Love You More Than a Billion Sunsets"   Mindi Silich   Sponsored By Johnson Financial Group  What is under each sentence and looks like it's wrapped around the base?  16) "Keep Going"   Jason Seyferth   Sponsored By Red Onion Cafe  Q: How many flowers are found on the base?  17) "Groovy Garden"   Kelly Witte   Sponsored By Festival Park  Q: How many different plants can you count?  18) "Through Stained Glass City Streets"   Andrea Rodriguez   Sponsored By Lakeview Pharmacy of Racine  Q: In total, how many circles can you find on the butterfly?  19) "You Give Me Butterflies"   Delise Evans   Sponsored By S.C. Johnson  Q: Where on the butterfly are the artist's initials?  20) "Collaboration"   Alex Gonzalez   Sponsored By Racine County  What is the word that spans across the butterfly?                                                                                                                                                                                                                                                                                                                                                                                                                                                                                                                                                                                                                                                                    |
| Q: What type of plant appears the most?  15) "I Love You More Than a Billion Sunsets"   Mindi Silich   Sponsored By Johnson Financial Group  What is under each sentence and looks like it's wrapped around the base?  16) "Keep Going"   Jason Seyferth   Sponsored By Red Onion Cafe Q: How many flowers are found on the base?  77) "Groovy Garden"   Kelly Witte   Sponsored By Festival Park Q: How many different plants can you count?  18) "Through Stained Glass City Streets"   Andrea Rodriguez   Sponsored By Lakeview Pharmacy of Racine Q: In total, how many circles can you find on the butterfly?  19) "You Give Me Butterflies"   Delise Evans   Sponsored By S.C. Johnson Q: Where on the butterfly are the artist's initials?  20) "Collaboration"   Alex Gonzalez   Sponsored By Racine County  What is the word that spans across the butterfly?  21) "Solar Sprite"   Rachael Kerr   Sponsored By Culver's of 21st Street Q: What type of pattern is found on the butterfly's head?  22) "A Shift of Perspective"   Faille Schmitz   ZMac Transportation Solutions                                                                                                                                                                                                                                                                                                                                                                                                                                                     |
| Q: What type of plant appears the most?  15) "I Love You More Than a Billion Sunsets"   Mindi Silich   Sponsored By Johnson Financial Group  What is under each sentence and looks like it's wrapped around the base?  16) "Keep Going"   Jason Seyferth   Sponsored By Red Onion Cafe Q: How many flowers are found on the base?  17) "Groovy Garden"   Kelly Witte   Sponsored By Festival Park Q: How many different plants can you count?  18) "Through Stained Glass City Streets"   Andrea Rodriguez   Sponsored By Lakeview Pharmacy of Racine Q: In total, how many circles can you find on the butterfly?  19) "You Give Me Butterflies"   Delise Evans   Sponsored By S.C. Johnson Q: Where on the butterfly are the artist's initials?  20) "Collaboration"   Alex Gonzalez   Sponsored By Racine County  What is the word that spans across the butterfly?  21) "Solar Sprite"   Rachael Kerr   Sponsored By Culver's of 21st Street Q: What type of pattern is found on the butterfly's head?                                                                                                                                                                                                                                                                                                                                                                                                                                                                                                                                    |
| Q: What type of plant appears the most?  15) "I Love You More Than a Billion Sunsets"   Mindi Silich   Sponsored By Johnson Financial Group  What is under each sentence and looks like it's wrapped around the base?  16) "Keep Going"   Jason Seyferth   Sponsored By Red Onion Cafe Q: How many flowers are found on the base?  17) "Groovy Garden"   Kelly Witte   Sponsored By Festival Park Q: How many different plants can you count?  18) "Through Stained Glass City Streets"   Andrea Rodriguez   Sponsored By Lakeview Pharmacy of Racine Q: In total, how many circles can you find on the butterfly?  19) "You Give Me Butterflies"   Delise Evans   Sponsored By S.C. Johnson Q: Where on the butterfly are the artist's initials?  20) "Collaboration"   Alex Gonzalez   Sponsored By Racine County  What is the word that spans across the butterfly?  11) "Solar Sprite"   Rachael Kerr   Sponsored By Culver's of 21st Street Q: What type of pattern is found on the butterfly's head?  22) "A Shift of Perspective"   Faille Schmitz   ZMac Transportation Solutions Q: Was the butterfly painted with warm or cool colors?  23) "Moonlit Medley"   Elsa Milaeger   Sponsored By Milaeger's                                                                                                                                                                                                                                                                                                                              |
| Q: What type of plant appears the most?  15) "I Love You More Than a Billion Sunsets"   Mindi Silich   Sponsored By Johnson Financial Group  What is under each sentence and looks like it's wrapped around the base?  16) "Keep Going"   Jason Seyferth   Sponsored By Red Onion Cafe Q: How many flowers are found on the base?  17) "Groovy Garden"   Kelly Witte   Sponsored By Festival Park Q: How many different plants can you count?  18) "Through Stained Glass City Streets"   Andrea Rodriguez   Sponsored By Lakeview Pharmacy of Racine Q: In total, how many circles can you find on the butterfly?  19) "You Give Me Butterflies"   Delise Evans   Sponsored By S.C. Johnson Q: Where on the butterfly are the artist's initials?  20) "Collaboration"   Alex Gonzalez   Sponsored By Racine County  What is the word that spans across the butterfly?  21) "Solar Sprite"   Rachael Kerr   Sponsored By Culver's of 21st Street Q: What type of pattern is found on the butterfly's head?  22) "A Shift of Perspective"   Faille Schmitz   ZMac Transportation Solutions Q: Was the butterfly painted with warm or cool colors?  23) "Moonlit Medley"   Elsa Milaeger   Sponsored By Milaeger's Q: How many mini-butterflies can you spot?                                                                                                                                                                                                                                                                                   |
| Q: What type of plant appears the most?  15) "I Love You More Than a Billion Sunsets"   Mindi Silich   Sponsored By Johnson Financial Group  What is under each sentence and looks like it's wrapped around the base?  16) "Keep Going"   Jason Seyferth   Sponsored By Red Onion Cafe  Q: How many flowers are found on the base?  17) "Groovy Garden"   Kelly Witte   Sponsored By Festival Park  Q: How many different plants can you count?  18) "Through Stained Glass City Streets"   Andrea Rodriguez   Sponsored By Lakeview Pharmacy of Racine  Q: In total, how many circles can you find on the butterfly?  19) "You Give Me Butterflies"   Delise Evans   Sponsored By S.C. Johnson  Q: Where on the butterfly are the artist's initials?  20) "Collaboration"   Alex Gonzalez   Sponsored By Racine County  What is the word that spans across the butterfly?  21) "Solar Sprite"   Rachael Kerr   Sponsored By Culver's of 21st Street  Q: What type of pattern is found on the butterfly's head?  22) "A Shift of Perspective"   Faille Schmitz   ZMac Transportation Solutions  Q: Was the butterfly painted with warm or cool colors?  23) "Moonlit Medley"   Elsa Milaeger   Sponsored By Milaeger's  Q: How many mini-butterflies can you spot?  24) "Epicenter of Creative Empowerment"   Sean Bishop   Sponsored By Sean Bishop Design                                                                                                                                                                                   |
| Q: What type of plant appears the most?  15) "I Love You More Than a Billion Sunsets"   Mindi Silich   Sponsored By Johnson Financial Group  What is under each sentence and looks like it's wrapped around the base?  16) "Keep Going"   Jason Seyferth   Sponsored By Red Onion Cafe Q: How many flowers are found on the base?  17) "Groovy Garden"   Kelly Witte   Sponsored By Festival Park Q: How many different plants can you count?  18) "Through Stained Glass City Streets"   Andrea Rodriguez   Sponsored By Lakeview Pharmacy of Racine Q: In total, how many circles can you find on the butterfly?  19) "You Give Me Butterflies"   Delise Evans   Sponsored By S.C. Johnson Q: Where on the butterfly are the artist's initials?  20) "Collaboration"   Alex Gonzalez   Sponsored By Racine County  What is the word that spans across the butterfly?  21) "Solar Sprite"   Rachael Kerr   Sponsored By Culver's of 21st Street Q: What type of pattern is found on the butterfly's head?  22) "A Shift of Perspective"   Faille Schmitz   ZMac Transportation Solutions Q: Was the butterfly painted with warm or cool colors?  23) "Moonlit Medley"   Elsa Milaeger   Sponsored By Milaeger's Q: How many mini-butterflies can you spot?  24) "Epicenter of Creative Empowerment"   Sean Bishop   Sponsored By Sean Bishop Design Q: What is the saying that appears on both wings?                                                                                                                                        |
| Q: What type of plant appears the most?  15) "I Love You More Than a Billion Sunsets"   Mindi Silich   Sponsored By Johnson Financial Group  What is under each sentence and looks like it's wrapped around the base?  16) "Keep Going"   Jason Seyferth   Sponsored By Red Onion Cafe Q: How many flowers are found on the base?  17) "Groovy Garden"   Kelly Witte   Sponsored By Festival Park Q: How many different plants can you count?  18) "Through Stained Glass City Streets"   Andrea Rodriguez   Sponsored By Lakeview Pharmacy of Racine Q: In total, how many circles can you find on the butterfly?  19) "You Give Me Butterflies"   Delise Evans   Sponsored By S.C. Johnson Q: Where on the butterfly are the artist's initials?  20) "Collaboration"   Alex Gonzalez   Sponsored By Racine County  What is the word that spans across the butterfly?  21) "Solar Sprite"   Rachael Kerr   Sponsored By Culver's of 21st Street Q: What type of pattern is found on the butterfly's head?  22) "A Shift of Perspective"   Faille Schmitz   ZMac Transportation Solutions Q: Was the butterfly painted with warm or cool colors?  23) "Moonlit Medley"   Elsa Milaeger   Sponsored By Milaeger's Q: How many mini-butterflies can you spot?  24) "Epicenter of Creative Empowerment"   Sean Bishop   Sponsored By Sean Bishop Design Q: What is the saying that appears on both wings?  25) "Mexican Butterfly"   Janet Arriaga   Sponsored By S.C. Johnson                                                                   |
| Q: What type of plant appears the most?  15) "I Love You More Than a Billion Sunsets"   Mindi Silich   Sponsored By Johnson Financial Group  What is under each sentence and looks like it's wrapped around the base?  16) "Keep Going"   Jason Seyferth   Sponsored By Red Onion Cafe Q: How many flowers are found on the base?  17) "Groovy Garden"   Kelly Witte   Sponsored By Festival Park Q: How many different plants can you count?  18) "Through Stained Glass City Streets"   Andrea Rodriguez   Sponsored By Lakeview Pharmacy of Racine Q: In total, how many circles can you find on the butterfly?  19) "You Give Me Butterflies"   Delise Evans   Sponsored By S.C. Johnson Q: Where on the butterfly are the artist's initials?  20) "Collaboration"   Alex Gonzalez   Sponsored By Racine County  What is the word that spans across the butterfly?  21) "Solar Sprite"   Rachael Kerr   Sponsored By Culver's of 21st Street Q: What type of pattern is found on the butterfly's head?  22) "A Shift of Perspective"   Faille Schmitz   ZMac Transportation Solutions Q: Was the butterfly painted with warm or cool colors?  23) "Moonlit Medley"   Elsa Milaeger   Sponsored By Milaeger's Q: How many mini-butterflies can you spot?  24) "Epicenter of Creative Empowerment"   Sean Bishop   Sponsored By Sean Bishop Design Q: What is the saying that appears on both wings?  25) "Mexican Butterfly"   Janet Arriaga   Sponsored By S.C. Johnson Q: What color is the paint that is used to outline the butterfly? |
| Q: What type of plant appears the most?  15) "I Love You More Than a Billion Sunsets"   Mindi Silich   Sponsored By Johnson Financial Group  What is under each sentence and looks like it's wrapped around the base?  16) "Keep Going"   Jason Seyferth   Sponsored By Red Onion Cafe Q: How many flowers are found on the base?  17) "Groovy Garden"   Kelly Witte   Sponsored By Festival Park Q: How many different plants can you count?  18) "Through Stained Glass City Streets"   Andrea Rodriguez   Sponsored By Lakeview Pharmacy of Racine Q: In total, how many circles can you find on the butterfly?  19) "You Give Me Butterflies"   Delise Evans   Sponsored By S.C. Johnson Q: Where on the butterfly are the artist's initials?  20) "Collaboration"   Alex Gonzalez   Sponsored By Racine County  What is the word that spans across the butterfly?  21) "Solar Sprite"   Rachael Kerr   Sponsored By Culver's of 21st Street Q: What type of pattern is found on the butterfly's head?  22) "A Shift of Perspective"   Faille Schmitz   ZMac Transportation Solutions Q: Was the butterfly painted with warm or cool colors?  23) "Moonlit Medley"   Elsa Milaeger   Sponsored By Milaeger's Q: How many mini-butterflies can you spot?  24) "Epicenter of Creative Empowerment"   Sean Bishop   Sponsored By Sean Bishop Design Q: What is the saying that appears on both wings?  25) "Mexican Butterfly"   Janet Arriaga   Sponsored By S.C. Johnson                                                                   |