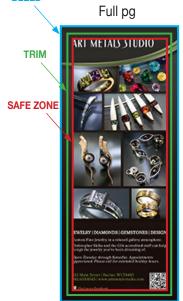

#### **AD SIZES**

| Full Pages                            | WIDTH       | HEIGHT |  |
|---------------------------------------|-------------|--------|--|
| Safe Zone*                            | 3"          | 8"     |  |
| Trim Size                             | 3.5"        | 8.5"   |  |
| Bleed Size                            | 3.75"       | 8.75"  |  |
| *all critical elements must be inside | e Safe Zone |        |  |
| Half Pages                            |             |        |  |
| 1/2 pg Vertical                       | 3"          | 3.875" |  |