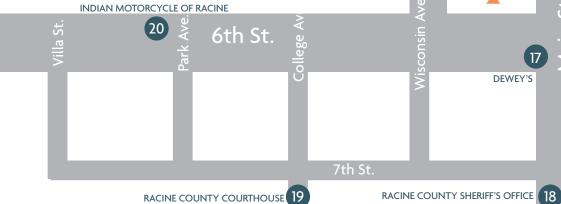

| 1. Joey's Yardarm: What Color are the gloves?                                      |
|------------------------------------------------------------------------------------|
| 2. Baird: What color are the watering cans?                                        |
| 3. CliftonLarsonAllen LLP: How many flowers on the large pot?                      |
| 4. Uncorkt: What is the total number of bees on the 3 pots?                        |
| 5. GLR Law Firm: Flowerpot not currently in place                                  |
| 6. Hot Shop Glass: What color is the fairy's shirt?                                |
| 7. Racine Brewing Co.: What is the total packages of seeds on the 3 pots?          |
| 8. Crosswalk Park: What is the total number of animals on the pots?                |
| 9. Reefpoint Marina: How many fish are on the large pot?                           |
| 10. Design Partners: How many fish are their in the sea?                           |
| 11. Dimples: What three sport teams are on the pots?                               |
| 12. Downtown Racine Corp.: Which festival is listed on one of the printing plates? |
| 13. Racine Art Museum: What 2 animals are on the pots?                             |
| 14. Lakeview Pharmacy: How many suns are on one of the pots?                       |
| 15. Sam Johnson Parkway: What 2 Hashtags are on the pots?                          |
| 16. Sam Johnson Parkway: The dots on the large pot are what colo <u>r?</u>         |
| 17. Dewey's: How many bees are on the small pot?                                   |
| 18. Racine County Sheriff's Office: How many antlers are on the deer?              |
| 19. Racine Courthouse: What color are the tiger' eyes?                             |
| 20. Indian Motorcycle of Racine: What are the pots supposed to be?                 |