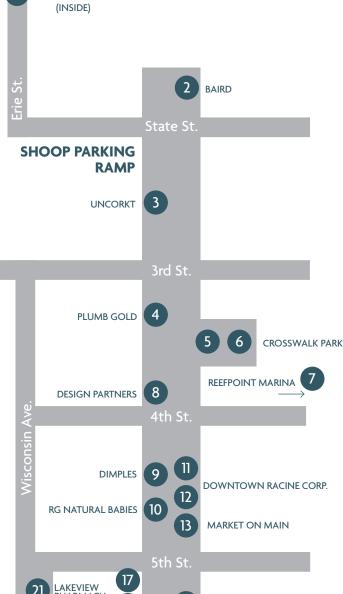

## **SPONSORED BY**

BANKING WEALTH INSURANCE

SOCIAL ON SIXTH | OVER OUR HEAD PLAYERS THE MAPLE TABLE | LAKEVIEW PHARMACY

LAKEVIEW PHARMACY JOHNSON FINANCIAL 16

> MCMYNN PARKING **RAMP**

| 1. How many holes are drilled around the edge of table?                   |
|---------------------------------------------------------------------------|
| 2. What is the name of the flowers on the table?                          |
| 3. What two games are on the table?                                       |
| 4. What is the color of the chairs' seats?                                |
| 5. What figure is in the black cup?                                       |
| 6. What facial future is on the table?                                    |
| 7. At what beach are the mermaids?                                        |
| 8. How many pigs are on the table?                                        |
| 9. What color is the house?                                               |
| 10. What decoration is in the center of the table?                        |
| 11. What material is the vestibule made of?                               |
| 12. What is the total of large puzzle pieces on the corners of the table? |
| 13. What color are the flowers?                                           |
| 14. How many yellow stars are on the table?                               |
| 15. What animal is portrayed?                                             |
| 16. How many painted bees are on the table?                               |
| 17. How many sunflowers are on the table?                                 |
| 18. What color is the nose on the animal?                                 |
| 19. How many boats are on the table?                                      |
| 20. What type of bird is on the table?                                    |
| 21. How many roses are on the table?                                      |
| 22. What figure is in the black cup?                                      |
| 23. How many colors are in the hair?                                      |
| 24 What 2 games are portrayed on the chairs?                              |