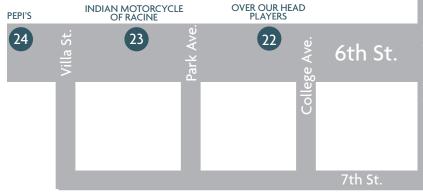

## **SPONSORED BY**

BANKING WEALTH INSURANCE

SOCIAL ON SIXTH | OVER OUR HEAD PLAYERS THE MAPLE TABLE | LAKEVIEW PHARMACY

LAKEVIEW PHARMACY JOHNSON FINANCIAL 16

> MCMYNN PARKING **RAMP**

| 1. How many holes are drilled around the edge of table?                   |
|---------------------------------------------------------------------------|
| 2. What is the name of the flowers on the table?                          |
| 3. What two games are on the table?                                       |
| 4. What is the color of the chairs' seats?                                |
| 5. What figure is in the black cup?                                       |
| 6. What facial future is on the table?                                    |
| 7. At what beach are the mermaids?                                        |
| 8. How many pigs are on the table?                                        |
| 9. What color is the house?                                               |
| 10. What decoration is in the center of the table?                        |
| 11. What material is the vestibule made of?                               |
| 12. What is the total of large puzzle pieces on the corners of the table? |
| 13. What color are the flowers?                                           |
| 14. How many yellow stars are on the table?                               |
| 15. What animal is portrayed?                                             |
| 16. How many painted bees are on the table?                               |
| 17. How many sunflowers are on the table?                                 |
| 18. What color is the nose on the animal?                                 |
| 19. How many boats are on the table?                                      |
| 20. What type of bird is on the table?                                    |
| 21. How many roses are on the table?                                      |
| 22. What figure is in the black cup?                                      |
| 23. How many colors are in the hair?                                      |
| 24 What 2 games are portrayed on the chairs?                              |