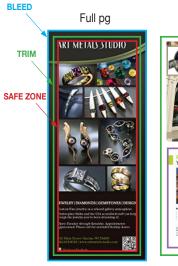

## **AD SIZES**

| Full Pages                               | WIDTH   | HEIGH  |
|------------------------------------------|---------|--------|
| Safe Zone*                               | 3"      | 8"     |
| Trim Size                                | 3.5"    | 8.5"   |
| Bleed Size                               | 3.75"   | 8.75"  |
| *all critical elements must be inside Sa | fe Zone |        |
| Half Pages                               |         |        |
| 1/2 pg Vertical                          | 3"      | 3.875" |